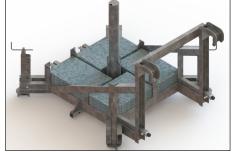

## The lightweight for mobile snowmaking

The installation of the base frame occurs before winter with a wheeled vehicle on the mounted wheels or with a snow groomer on the snow. The mobile allows a very easy relocation of the complete snowmaking system including compressor and fully automatic system. With the rake blade adapter the snow groomer can relocate the lance to the favoured place. The level control takes place over 4 crank spindles.

Base frame mobile

um. The circa 300 kg weighty base frame (gross weight + 465 kg

The low-maintenance lances are arbitrary in lengths between 3 and 10m. The nozzles are out of hard-anodised alumini-

rear weight variable) can be assembled with a rotary compressor.

## **Specifications:**

- Regulation of level with 4 manual screws up to 600 mm
- Wheelset and towing bar fixable (optional)
- 1.5 kW compressor (optional)
- Galvanised steel chassis

## **Technical data:**

Length:1900 mmWidth without wheels:1550 mmWidth with wheels:1750 mm (easy removable)Height (without lance):1150 mmWeight:300 kgRear weight (variable):465 kg (16x 29 kg)Lance:up to 10 m