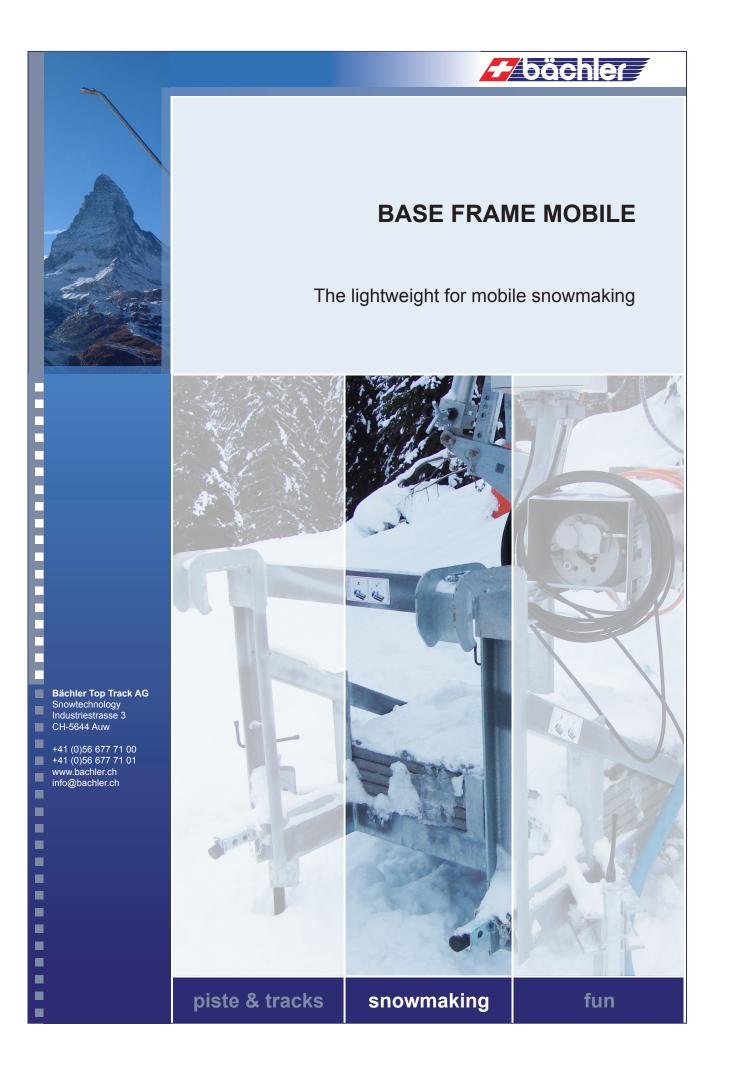

## The lightweight for mobile snowmaking

The installation of the base frame occurs before winter with a wheeled vehicle on the mounted wheels or with a snow groomer on the snow. The mobile allows a very easy relocation of the complete snowmaking system including compressor and fully automatic system. With the rake blade adapter the snow groomer can relocate the lance to the favoured place. The level control takes place over 4 crank spindles.

Base frame mobile

um. The circa 300 kg weighty base frame (gross weight + 465 kg

The low-maintenance lances are arbitrary in lengths between 3 and 10m. The nozzles are out of hard-anodised alumini-

rear weight variable) can be assembled with a rotary compressor.

## **Specifications:**

- Regulation of level with 4 manual screws up to 600 mm
- Wheelset and towing bar fixable (optional)
- 1.5 kW compressor (optional)
- Galvanised steel chassis

## **Technical data:**

Length:1900 mmWidth without wheels:1550 mmWidth with wheels:1750 mm (easy removable)Height (without lance):1150 mmWeight:300 kgRear weight (variable):465 kg (16x 29 kg)Lance:up to 10 m

Mobile using wheels and tongue