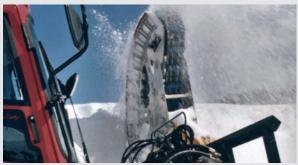

## For preparing of fun parks and snow-tubing runs

The PARK RUNNER is the ideal implement to build up and prepare fun parks, boarder cross areas, snow tubing runs and quarter pipes as well as half pipes.

It is running with a quite high working speed on both sides - left and right - in one direction. This is possible because of the overhead turning mechanism of 180°. The very light and really easy to handle front-adding equipment grooming system can be mounted on small, medium and big snow grooming vehicles.