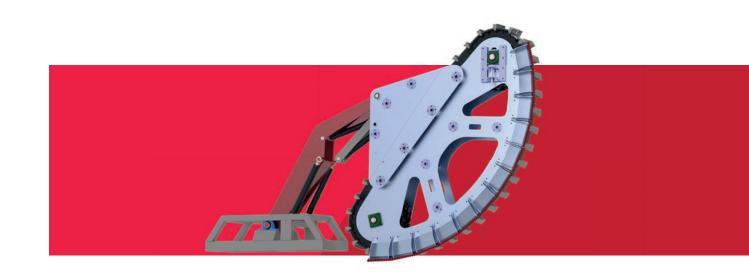

It is running with a quite high working speed on both sides - left and right - in one direction. This is possible because of the overhead turning mechanism of 180°. The very light and really easy to handle front-adding equipment grooming system can be mounted on small, medium and big snow grooming vehicles.

## **Mounting on snow groomers**

Till 2.50 m crawler width: directly on individual attachment bracket. From 2.50 m crawler width: with a shifting bar

## **Technical Specifications**

| Weight           | 490 kg                     |
|------------------|----------------------------|
| Measures         | L 312.5 x B 500 x H 250 cm |
| Radius           | 1.5 m                      |
| Pivoting range   | 180°                       |
| Rotational speed | 13 m/s                     |