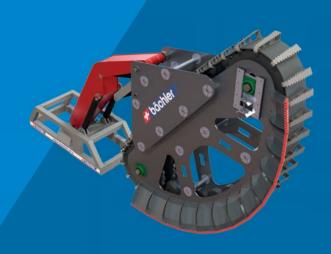

It is running with a quite high working speed on both sides - left and right - in one direction. This is possible because of the overhead turning mechanism of 180°. The very light and really easy to handle front-adding equipment grooming system can be mounted on small, medium and big snow grooming vehicles.

## **Mounting on snow groomers**

Till 2.50 m crawler width: directly on individual attachment bracket. From 2.50 m crawler width: with a shifting bar

## **Technical Specifications**

| Weight           | 490 kg                     |
|------------------|----------------------------|
| Measures         | L 312.5 x B 500 x H 250 cm |
| Radius           | 1.5 m                      |
| Pivoting range   | 180°                       |
| Rotational speed | 13 m/s                     |