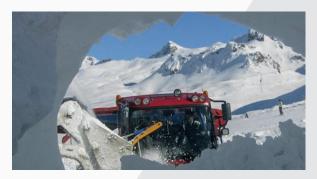

## For preparing of fun parks and snow-tubing runs

The PARK RUNNER is the ideal implement to build up and prepare fun parks, boarder cross areas, snow tubing runs and quarter pipes as well as half pipes.

It is running with a quite high working speed on both sides - left and right - in one direction. This is possible because of the overhead turning mechanism of 180°. The very light and really easy to handle front-adding equipment grooming system can be mounted on small, medium and big snow grooming vehicles.