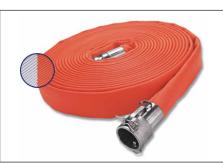

## **Transport hose SNOWSTORM**

PU coated transport hose in double fabric construction.

#### Application:

 - Transport hose for snowmaking systems

### Main advantages:

- Hight continous duty pressure, sufficient buffers for pressure peaks
- Good visbility in the area also in the dawn
- Very abrasion-resistant, robust and persistent
- Resistant to age, UV and ozon
- Very good coldness flexibility

#### Technical data:

Available lengths: 10, 20, 30, 40, 50 and 60 m
Assembly: each with 1.5", 2" oder 2.5" m/f

KAMLOK couplers

Colour: orange

Transport hose SNOWSTORM