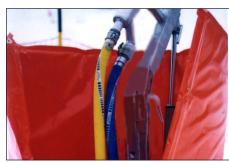

## **Transport hose SNOWSTORM**

PU coated transport hose in double fabric construction.

#### Application:

 - Transport hose for snowmaking systems

### Main advantages:

- Hight continous duty pressure, sufficient buffers for pressure peaks
- Good visbility in the area also in the dawn
- Very abrasion-resistant, robust and persistent
- Resistant to age, UV and ozon
- Very good coldness flexibility

#### Technical data:

Available lengths: 10, 20, 30, 40, 50 and 60 m
Assembly: each with 1.5", 2" oder 2.5" m/f

KAMLOK couplers

Colour: orange

Transport hose SNOWSTORM