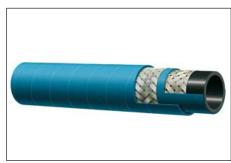

## **Snow hose TOP SNOW**

Our approved and high quality heavy-duty snow hose for low-pressure, high-pressure and lance-snowmaking-systems. 2 year warranty (by convenient and correct handling).

High-pressure hoses - the ideal enduring connection between water plug and snowmaker, casing in SBR/EPDM quality, cold-, ozone,- abrasion resistant and dimensionaly stable. 2-4 high pressure rayon-cord interlinings (material canvas without a memory effect by bending, it's an adavantage compared to the hoses with steel core), inside rubber flat.

Individual lengths: 0.5 m - 60 m ready-made

Assembly: free configuration of the KAMLOK

coupler: 1.5", 2", m/f, m/m, f/f

Colour: blue

Heavy-Duty snow hose

Connection hoses