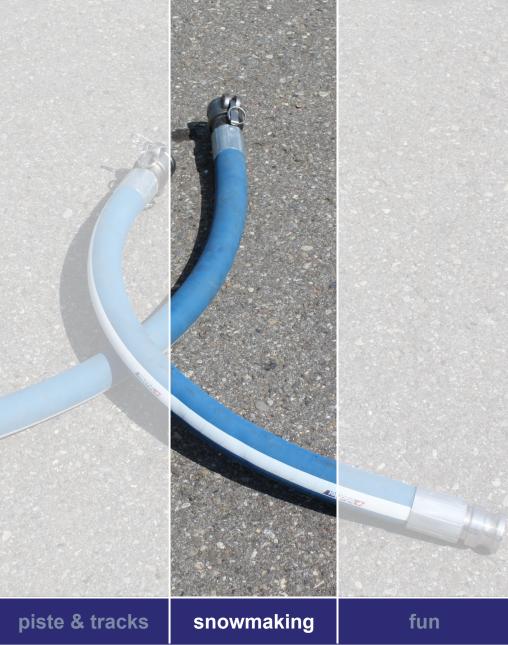

## **SNOW AND TRANSPORT HOSES**

## **Snow hose TOP SNOW**

Our approved and high quality heavy-duty snow hose for low-pressure, high-pressure and lance-snowmaking-systems. 2 year warranty (by convenient and correct handling).

High-pressure hoses - the ideal enduring connection between water plug and snowmaker, casing in SBR/EPDM quality, cold-, ozone,- abrasion resistant and dimensionaly stable. 2-4 high pressure rayon-cord interlinings (material canvas without a memory effect by bending, it's an adavantage compared to the hoses with steel core), inside rubber flat.

Individual lengths: 0.5 m - 60 m ready-made

Assembly: free configuration of the KAMLOK

coupler: 1.5", 2", m/f, m/m, f/f

Colour: blue

Heavy-Duty snow hose

Connection hoses