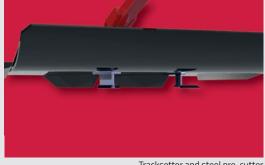

### Number of track plates:

1 up to 4 track plates pro work process, depending on the width of the snow groomer. The higly abraison-resistant track plates are made from snow-repellent plastic, and their work is aided by two steel pre-cutters.

Single Tracksetter FLEXUS

Track tiller SHARKUS

Tracksetter and steel pre-cutter