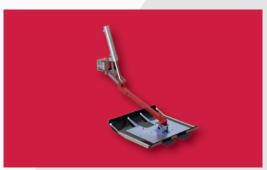

#### **FLEXUS**

With the FLEXUS tracksetter you prepare the perfect track. The track plate is able to prepare 1 up to 4 parallel tracks at the same time depending on the width of the snow groomer. The several track plates can be raised individually hydrauli- cally. So it exists the opportunity to prepare only one track on the site and the remain of the snow grommer width is available for skating-trails. The pressure can be adjusted hydraulically from the driving seat. By the light construction the main tiller of the snow groomer is loaded to a minimum. So the driver has a good maneuverability in the area and the wastage is little.

Single Tracksetter FLEXUS

Track tiller SHARKUS

Tracksetter and steel pre-cutter