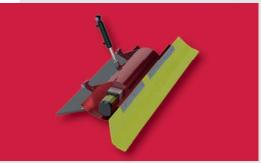

#### **SHARKUS**

Do you have a hard and heavly icy surface? No problem, the tracksetter tiller SHARKUS, which prepares the snow at the widht of the slope, mixes up the snow and ensures a perfect slope combined with FLEXUS.

Single Tracksetter FLEXUS

Track tiller SHARKUS

Tracksetter and steel pre-cutter