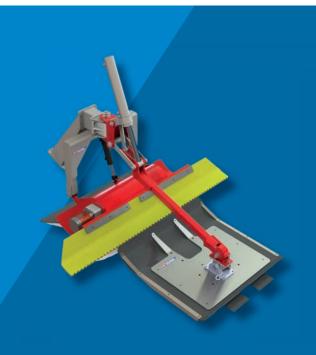

# FLEXUS and SHARKUS - The original one!

With the FLEXUS tracksetter you prepare the perfect track. The liftingarms with silent rubber mount ensure that the track plates prepare an accurate course, also in bends. The central, multi-directional, ruberr-mounted crosshead linkages of the liftingarm compensate perfectly for uneven grund.

#### **FLEXUS**

With the FLEXUS tracksetter you prepare the perfect track. The track plate is able to prepare 1 up to 4 parallel tracks at the same time depending on the width of the snow groomer. The several track plates can be raised individually hydrauli- cally. So it exists the opportunity to prepare only one track on the site and the remain of the snow grommer width is available for skating-trails. The pressure can be adjusted hydraulically from the driving seat. By the light construction the main tiller of the snow groomer is loaded to a minimum. So the driver has a good maneuverability in the area and the wastage is little.