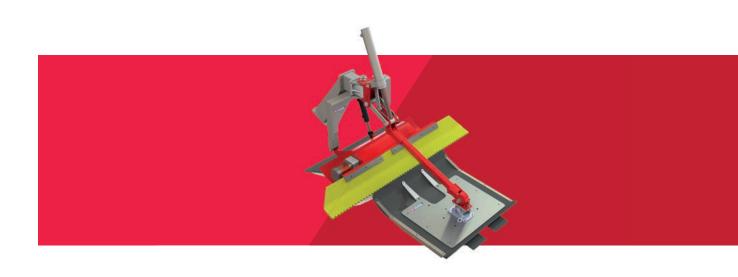

# FLEXUS and SHARKUS - The original one!

With the FLEXUS tracksetter you prepare the perfect track. The liftingarms with silent rubber mount ensure that the track plates prepare an accurate course, also in bends. The central, multi-directional, ruberr-mounted crosshead linkages of the liftingarm compensate perfectly for uneven grund.

#### **FLEXUS**

With the FLEXUS tracksetter you prepare the perfect track. The track plate is able to prepare 1 up to 4 parallel tracks at the same time depending on the width of the snow groomer. The several track plates can be raised individually hydrauli- cally. So it exists the opportunity to prepare only one track on the site and the remain of the snow grommer width is available for skating-trails. The pressure can be adjusted hydraulically from the driving seat. By the light construction the main tiller of the snow groomer is loaded to a minimum. So the driver has a good maneuverability in the area and the wastage is little.

### Number of track plates:

1 up to 4 track plates pro work process, depending on the width of the snow groomer. The higly abraison-resistant track plates are made from snow-repellent plastic, and their work is aided by two steel pre-cutters.