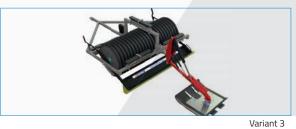

## **Technical Specifications**

|                                                | Variant 1           | Variant 2                                                    | Variant 3                               | Variant 4                                                |
|------------------------------------------------|---------------------|--------------------------------------------------------------|-----------------------------------------|----------------------------------------------------------|
| System                                         | Compactor<br>Roller | Compactor<br>Roller with re-<br>novator before<br>the roller | Compactor<br>Roller with<br>tracksetter | Compactor<br>Roller with<br>renovator and<br>tracksetter |
| Working width of integral finisher incl. wings | 1.95 m              | 1.95 m                                                       | 1.95 m                                  | 1.95 m                                                   |
| Roller width                                   | 1.65 m              | 1.65 m                                                       | 1.65 m                                  | 1.65 m                                                   |
| Rollen diameter                                | 0.70 m              | 0.70 m                                                       | 0.70 m                                  | 0.70 m                                                   |
| Overall lenght                                 | 2.50 m              | 2.50 m                                                       | 3.70 m                                  | 3.70 m                                                   |
| Weight (without add. weights)                  | 115 kg              | 125 kg                                                       | 135 kg                                  | 145 kg                                                   |
| Additional weights                             | 2x 30 kg            | 2x 30 kg                                                     | 5x 30 kg                                | 5x 30 kg                                                 |