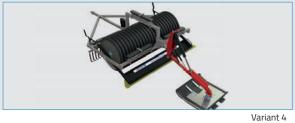

## **Technical Specifications**

|                                                | Variant 1           | Variant 2                                                    | Variant 3                               | Variant 4                                                |
|------------------------------------------------|---------------------|--------------------------------------------------------------|-----------------------------------------|----------------------------------------------------------|
| System                                         | Compactor<br>Roller | Compactor<br>Roller with re-<br>novator before<br>the roller | Compactor<br>Roller with<br>tracksetter | Compactor<br>Roller with<br>renovator and<br>tracksetter |
| Working width of integral finisher incl. wings | 1.95 m              | 1.95 m                                                       | 1.95 m                                  | 1.95 m                                                   |
| Roller width                                   | 1.65 m              | 1.65 m                                                       | 1.65 m                                  | 1.65 m                                                   |
| Rollen diameter                                | 0.70 m              | 0.70 m                                                       | 0.70 m                                  | 0.70 m                                                   |
| Overall lenght                                 | 2.50 m              | 2.50 m                                                       | 3.70 m                                  | 3.70 m                                                   |
| Weight (without add. weights)                  | 115 kg              | 125 kg                                                       | 135 kg                                  | 145 kg                                                   |
| Additional weights                             | 2x 30 kg            | 2x 30 kg                                                     | 5x 30 kg                                | 5x 30 kg                                                 |