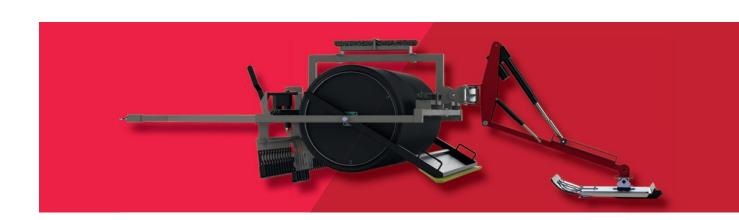

The YTS Compactor Roller is available in four variations to meet your needs. Subsequent modification is easily possible if necessary. Even with a low snow depths, when it impossible to use a snow groomer, is a reliable grooming possible. Surface icing is torn up with the additional renovator in front of the roll and processed into a uniformly grippy slope. The additionally attachable tracksetter enables the simultaneous creation of tracks according to the FIS standards.

The big roller makes it easy to pull and provide maximum compaction with minimal trailer load. Slopes, cross-country or hiking trails are completely compacted and the surface finish is created in one step. The strong construction stands for a longlife and the hard plastic roller allows to overcome a short snow free streetsection. Let yourself be convinced by our compact track talent.