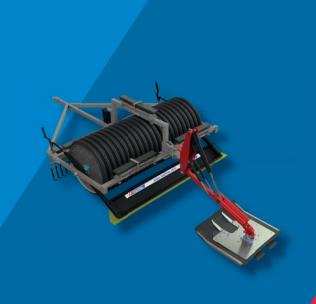

## The compact track talent

The effective additional equipment for snowmobiles for compacting soft- or new-snow for skating and classic cross-country trails, practice slopes and hiking trails with an additional profile finisher for a compact, stable snow sole with a gripping surface.

The big roller makes it easy to pull and provide maximum compaction with minimal trailer load. Slopes, cross-country or hiking trails are completely compacted and the surface finish is created in one step. The strong construction stands for a longlife and the hard plastic roller allows to overcome a short snow free streetsection. Let yourself be convinced by our compact track talent.