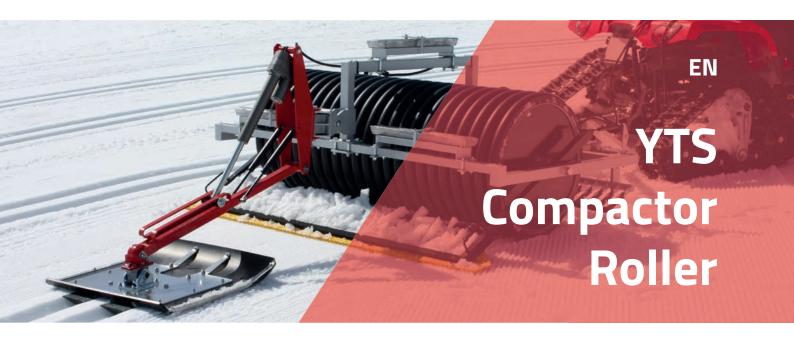

## The compact track talent

The effective additional equipment for snowmobiles for compacting soft- or new-snow for skating and classic cross-country trails, practice slopes and hiking trails with an additional profile finisher for a compact, stable snow sole with a gripping surface.

The YTS Compactor Roller is available in four variations to meet your needs. Subsequent modification is easily possible if necessary. Even with a low snow depths, when it impossible to use a snow groomer, is a reliable grooming possible. Surface icing is torn up with the additional renovator in front of the roll and processed into a uniformly grippy slope. The additionally attachable tracksetter enables the simultaneous creation of tracks according to the FIS standards.

The big roller makes it easy to pull and provide maximum compaction with minimal trailer load. Slopes, cross-country or hiking trails are completely compacted and the surface finish is created in one step. The strong construction stands for a longlife and the hard plastic roller allows to overcome a short snow free streetsection. Let yourself be convinced by our compact track talent.